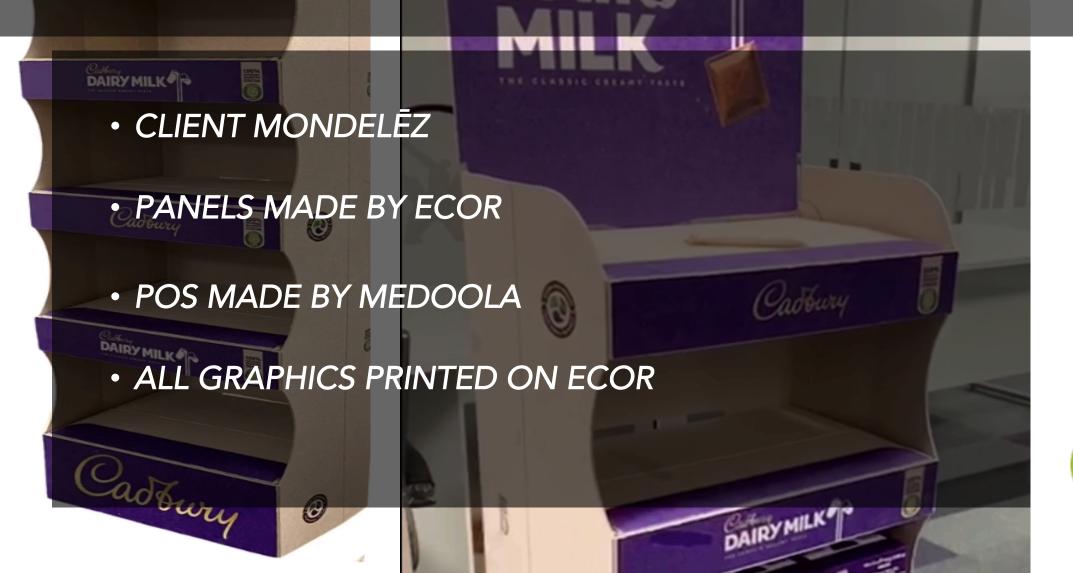

the scope of this certification and the associated Trademark License Agreement

NON TOXIC (FREE FROM FORMALDEHYDES, VOC'S, (P)MDI)

START DATE

12 April 2018

ECOR -FLATCOR RL WHITE

• RENEWABLE ENERGY

EXPIRATION DATE

14 October 2020

LEAD ASSESSMENT BODY: Eco Intelligent Growth

MATERIAL HEALTH A SEESSMENT BOIDY: MIEDIC

**e** 

## When technology unlocks potential, great ideas come to live





### ECOR COMMUNITIES



#### COMMUNITY OF MAKERS













# THE ECOR CIRCULAR CHALLENGE



#### WHAT ARE WE TALKING ABOUT?



### FROM WASTE TO VALUE











## WHO DOESN'T LIKE CHOCOLATE? ... WITH A CIRCULAR TWIST

Standard
ECOR panel
with 25%
cocoa husk
in our ECOR
R&D Centre
Venlo, the
Netherlands







## THE ECOR PRODUCT ON TODAY'S SPOTLIGHT



## ECOR PRODUCTS – SIGNS & DISPLAYS





#### THE PROPOSED CE MODEL





#### POSITIVE IMPACT

## SUSTAINABLE GEALS DEVELOPMENT GEALS











































## ECOR, ENABLING YOUR CIRCULAR AMBITIONS

Thank You!