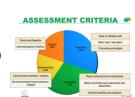

#### Assessment

- Interest > complexity:
  - o Ideation (8.0 > 5.2)
  - Customer development (7.1 > 5.1)
- o Team (8.1 > 6.9)
- Commitment:
- · Overall rating: 8.1
- Recommend to others 94.4%